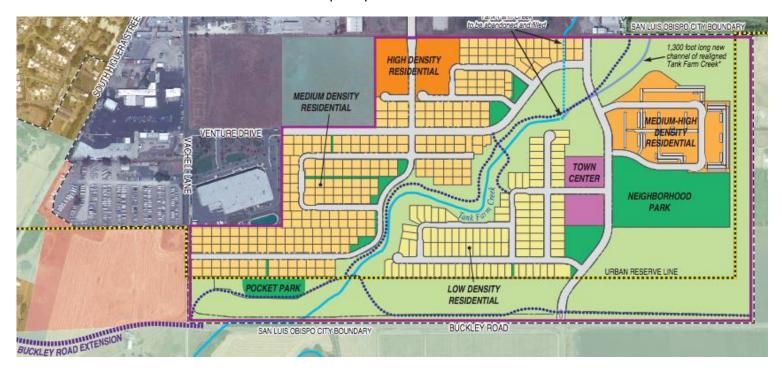

### 143 Suburban, San Luis Obispo, CA 93401

The project is a new, primarily residential development with up to 720 dwelling units on a 150-acre site north of Buckley Road, located within the Airport Area Specific Plan (AASP) boundaries. The project also includes 15,000 square feet of neighborhood-serving retail and office uses next to a neighborhood park, as well as the preservation of agricultural uses and open space.