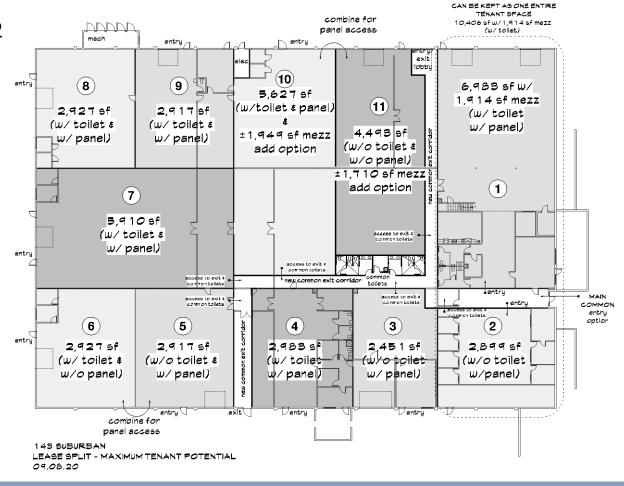

### **Existing Floor Plan**

3450 Broad Street, Suite 101 San Luis Obispo, CA 93401 805-548-8686 CentralCommercialGroup.com

Proposed Floor Plan 1 entry / entry. exit lobby 7 entry **(5**) (6) **(1**) 10,120 sf w/ 3,659 sf mezz 10,421 sf w/ 2,927 sf 2.917 sf add option 1,914 sf mezz (w/toilet & (w/toilet & (w/toilet (w/toilet w/panel) w/panel) w/panel) w/panel) access to exit 4 \$+11 **•**1\* 5,910 sf (w/toilet & optional common **⊞ = 0**53−1# w/panel) new common exit corridor access to exit 2 5,495 sf entru 5 844 sf (wy toilet (w/toilet w/panel) w/panel) Dentry

3450 Broad Street, Suite 101 San Luis Obispo, CA 93401 805-548-8686 CentralCommercialGroup.com

09.08.20

Hank Niezen 805-748-2645 hniezen@centralcommercialgroup.com BRE# 01831075

LEASE SPLIT - USING EXIST TOILETS/PANELS

#### Proposed Floor Plan 2

3450 Broad Street, Suite 101 San Luis Obispo, CA 93401 805-548-8686 CentralCommercialGroup.com