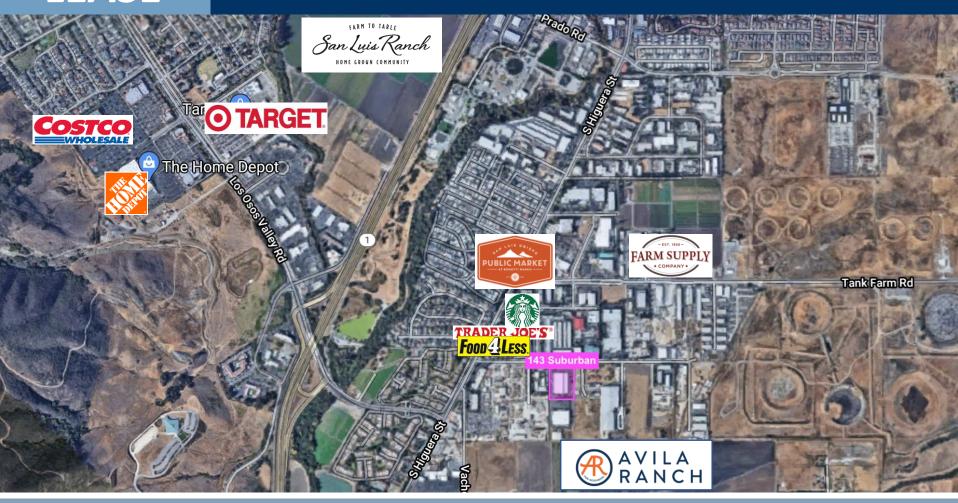

## **Property Characteristics**

Located on Suburban road on the south side of San Luis Obispo, in one of the few industrial areas remaining. The approximately 46,242 SF building sits on a 2.67 acre lot. The building is set up to be occupied by one user or can be demised into multiple suites to satisfy users with smaller space requirements. Built in 1984, the property has been recently renovated and historically used primarily for manufacturing, storage and distribution. Plenty of power on-site to suit any tenants power needs.

Price: \$1.15 per square foot plus NNN's

APN: 053-258-033
Lot Acreage: 2.67 Acres
Building SF: 46,242 SF

Available Suite SF: 2,899 SF – 46,242 SF

Zoning: M-SP (Manufacturing – Specific Plan)

Parking: onsite Built: 1984