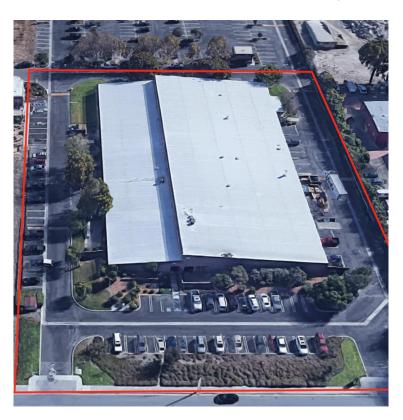

## **Property Characteristics**

Located on Suburban road on the south side of San Luis Obispo, in one of the few industrial areas remaining. The approximately 46,242 SF building sits on a 2.67 acre lot. The building is set up to be occupied by one user or can be demised into multiple suites to satisfy users with smaller space requirements. Built in 1984, the property has been recently renovated and historically used primarily for manufacturing, storage and distribution. Plenty of power on-site to suit any tenants power needs.

Price: \$1.15 per square foot plus NNN's

APN: 053-258-033
Lot Acreage: 2.67 Acres
Building SF: 46,242 SF

Available Suite SF: 2,899 SF – 46,242 SF

Zoning: M-SP (Manufacturing – Specific Plan)

Parking: onsite Built: 1984