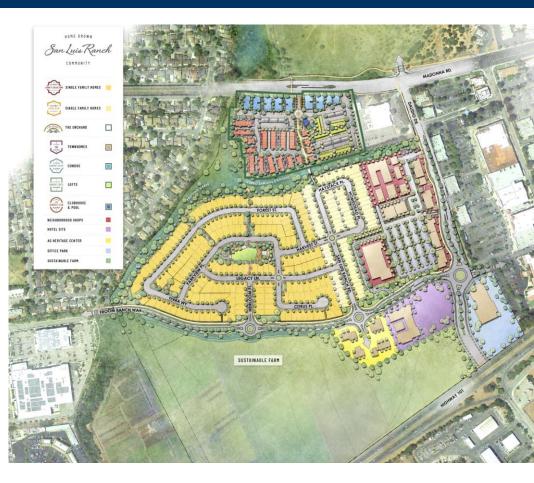

#### A HOME GROWN COMMUNITY CENTERED IN SLO

San Luis Ranch envisions up to 580 residential units, 200,000 square feet of commercial development, 150,000 square feet of office development, a 200-room hotel, and portions of the site to remain for agriculture and open space. The San Luis Ranch way of life embraces the natural relationship between farming and sustainable, healthy living. Through conscientious and deliberate planning, this community arranges diverse housing types, community gardens, and retail amenities around 50+ acres of organic farmland and open space. The thoughtful integration of homes, ag land, and shopping allows for biking and walking to be primary modes of transportation underpinning the pastoral feel of the neighborhood. With farmland in your backyard, a vibrant Downtown SLO, and the city's job centers just a stone's throw away, San Luis Ranch is *rural redefined*.