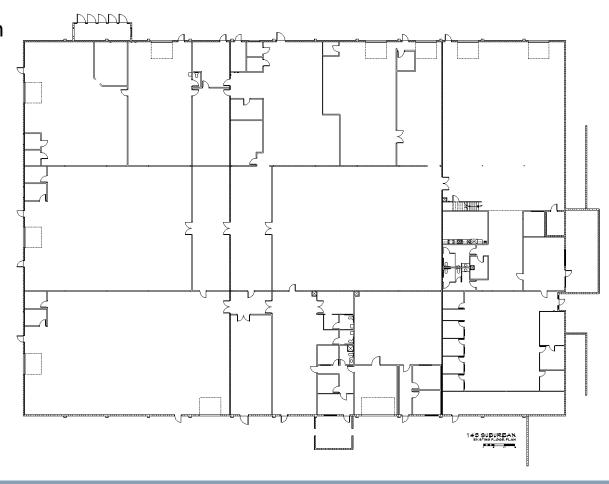

### **Existing Floor Plan**

3450 Broad Street, Suite 101 San Luis Obispo, CA 93401 805-548-8686 CentralCommercialGroup.com

Proposed Floor Plan 1 entry / entry. exit lobby 7 entry **(5**) (6) **(1**) 10,120 sf w/ 3,659 sf mezz 10,421 sf w/ 2,927 sf 2.917 sf add option 1,914 sf mezz (w/toilet & (w/toilet & (w/toilet (w/toilet w/panel) w/panel) w/panel) w/panel) access to exit 4 \$+11 **•**1\* 5,910 sf (w/toilet & optional common **⊞ = 0**53−1# w/panel) new common exit corridor access to exit 2 5,495 sf entru 5 844 sf (wy toilet (w/toilet w/panel) w/panel) Dentry