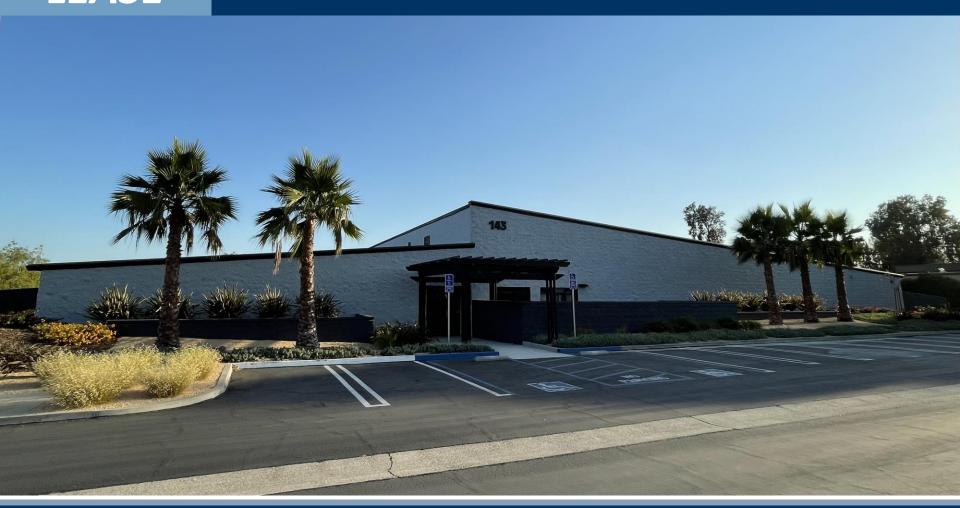

## **Property Characteristics**

Located on Suburban road on the south side of San Luis Obispo, in one of the few industrial areas remaining. The approximately 46,242 SF building sits on a 2.67 acre lot. The building is set up to be occupied by one user or can be demised into multiple suites to satisfy users with smaller space requirements. Built in 1984, the property has been recently renovated and historically used primarily for manufacturing, storage and distribution. Plenty of power on-site to suit any tenants power needs.

Price: \$1.15 per square foot plus NNN's

APN: 053-258-033
Lot Acreage: 2.67 Acres
Building SF: 46,242 SF

Available Suite SF: 2,899 SF – 46,242 SF

Zoning: M-SP (Manufacturing – Specific Plan)

Parking: onsite Built: 1984