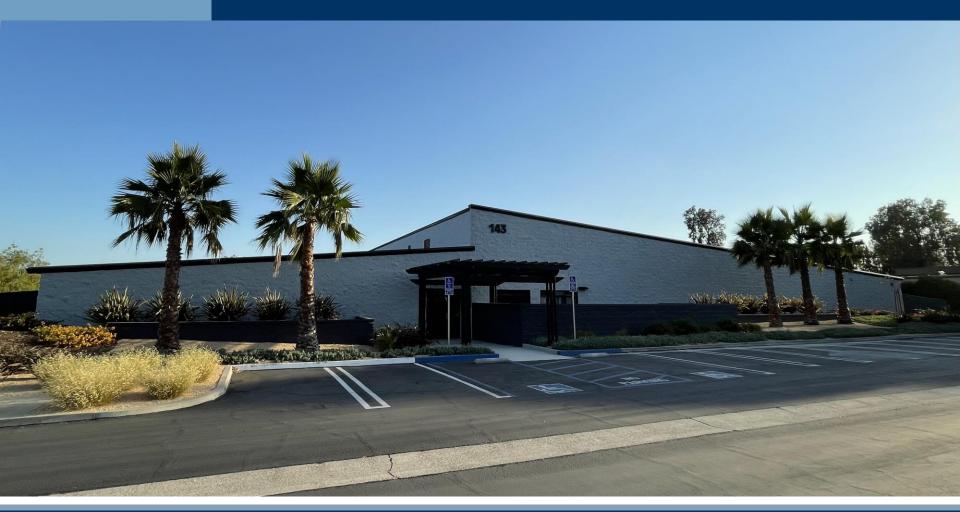

# **Property Characteristics**

Located on Suburban road on the south side of San Luis Obispo, in one of the few industrial areas remaining. The approximately 46,242 SF building sits on a 2.67 acre lot. The building is set up to be occupied by one user or can be demised into multiple suites to satisfy users with smaller space requirements. Built in 1984, the property has been recently renovated and historically used primarily for manufacturing, storage and distribution. Plenty of power on-site to suit any tenants power needs.

Price: \$9,350,000.00 APN: 053-258-033

Lot Acreage: 2.67 Acres Building SF: ~46,242 SF

Possible Suite Sizes: 2,899 SF – 46,242 SF

Zoning: M-SP (Manufacturing – Specific Plan)

Built: 1984

Bathrooms: 7 sets located throughout

Power: 3 Phase, 2000 Amps Roll-up Doors: 10 Grade-Level 8' x 8'

3450 Broad Street, Suite 101 San Luis Obispo, CA 93401 805-548-8686 CentralCommercialGroup.com DRE# 01984692