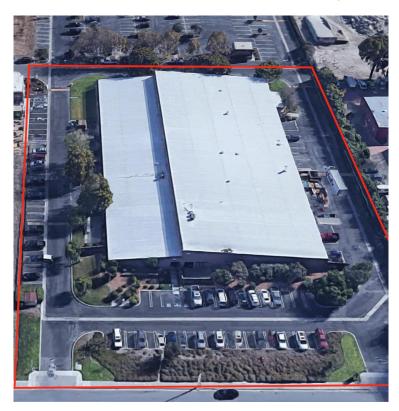

# **Property Characteristics**

Located on Suburban road on the south side of San Luis Obispo, in one of the few industrial areas remaining. The approximately 46,242 SF building sits on a 2.67 acre lot. The building is set up to be occupied by one user or can be demised into multiple suites to satisfy users with smaller space requirements. Built in 1984, the property has been recently renovated and historically used primarily for manufacturing, storage and distribution. Plenty of power on-site to suit any tenants power needs.

Price: \$9,350,000.00 APN: 053-258-033

Lot Acreage: 2.67 Acres Building SF: ~46,242 SF

Possible Suite Sizes: 2,899 SF – 46,242 SF

Zoning: M-SP (Manufacturing – Specific Plan)

Built: 1984

Bathrooms: 7 sets located throughout