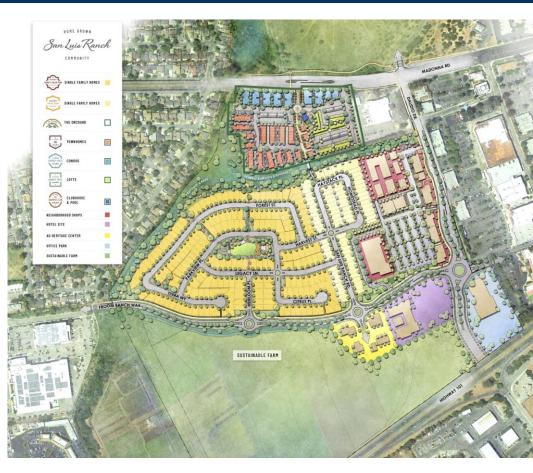

#### A HOME GROWN COMMUNITY CENTERED IN SLO

San Luis Ranch envisions up to 580 residential units, 200,000 square feet of commercial development, 150,000 square feet of office development, a 200-room hotel, and portions of the site to remain for agriculture and open space. The San Luis Ranch way of life embraces the natural relationship between farming and sustainable, healthy living. Through conscientious and deliberate planning, this community arranges diverse housing types, community gardens, and retail amenities around 50+ acres of organic farmland and open space. The thoughtful integration of homes, ag land, and shopping allows for biking and walking to be primary modes of transportation underpinning the pastoral feel of the neighborhood. With farmland in your backyard, a vibrant Downtown SLO, and the city's job centers just a stone's throw away, San Luis Ranch is *rural redefined*.