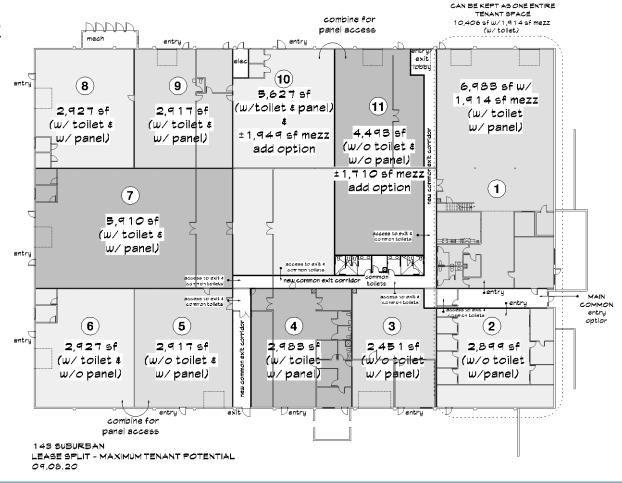

#### **Existing Floor Plan**

3450 Broad Street, Suite 101 San Luis Obispo, CA 93401 805-548-8686 CentralCommercialGroup.com DRE# 01984692

Price: \$9,350,000.00 APN: 053-258-033

Lot Acreage: 2.67 Acres Building SF: ~46,242 SF

Possible Suite Sizes: 2,899 SF – 46,242 SF

Zoning: M-SP (Manufacturing – Specific Plan)

Built: 1984

Bathrooms: 7 sets located throughout

Power: 3 Phase, 2000 Amps Roll-up Doors: 10 Grade-Level 8' x 8'

3450 Broad Street, Suite 101 San Luis Obispo, CA 93401 805-548-8686 CentralCommercialGroup.com DRE# 01984692