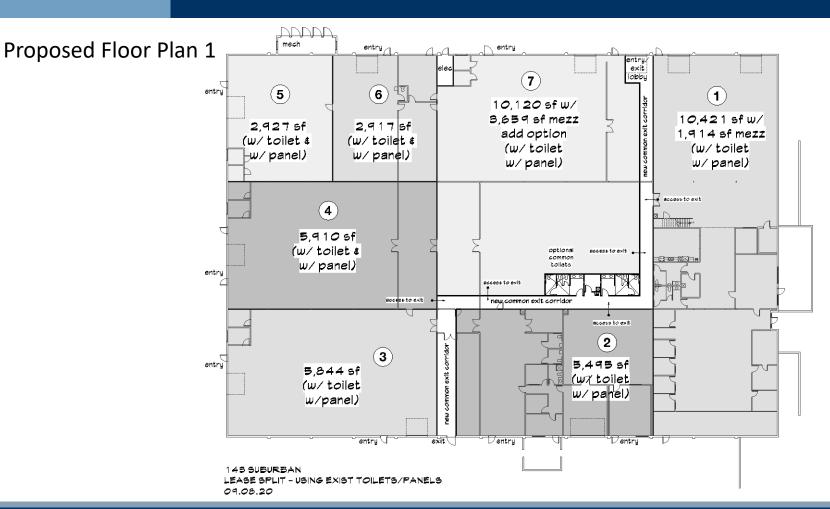

Price: \$9,350,000.00 APN: 053-258-033

Lot Acreage: 2.67 Acres Building SF: ~46,242 SF

Possible Suite Sizes: 2,899 SF – 46,242 SF

Zoning: M-SP (Manufacturing – Specific Plan)

Built: 1984

Bathrooms: 7 sets located throughout