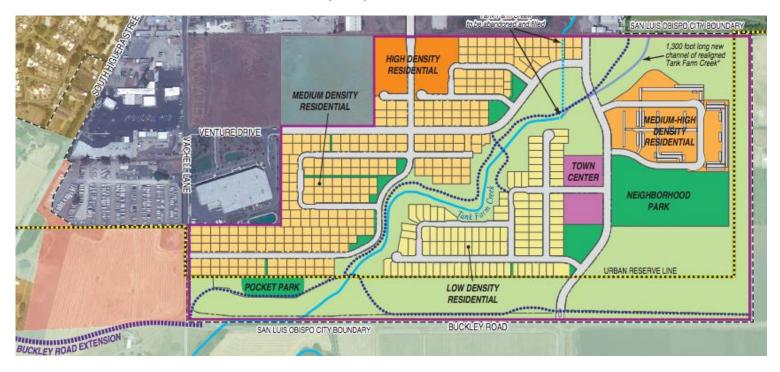

# 143 Suburban, San Luis Obispo, CA 93401

The project is a new, primarily residential development with up to 720 dwelling units on a 150-acre site north of Buckley Road, located within the Airport Area Specific Plan (AASP) boundaries. The project also includes 15,000 square feet of neighborhood-serving retail and office uses next to a neighborhood park, as well as the preservation of agricultural uses and open space.