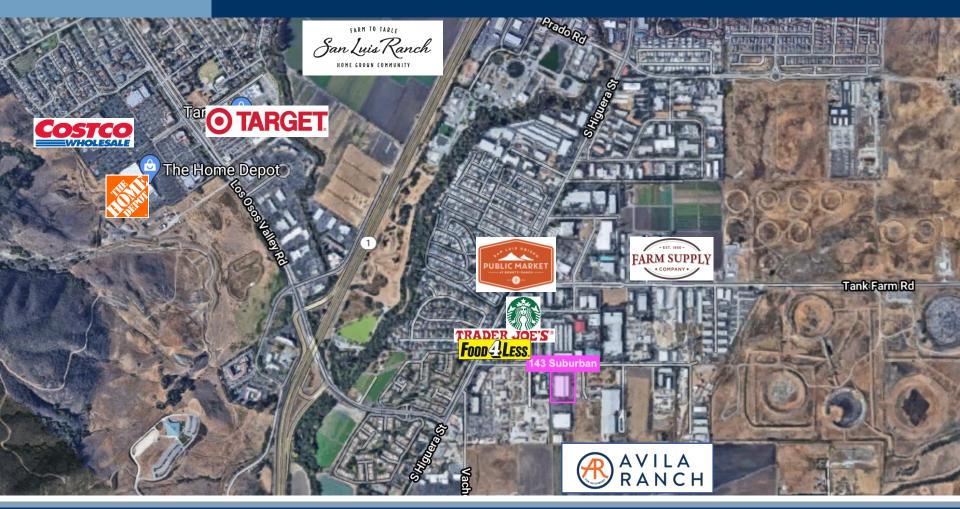

# **Property Characteristics**

Located on Suburban road on the south side of San Luis Obispo, in one of the few industrial areas remaining. The approximately 46,242 SF building sits on a 2.67 acre lot. The building is set up to be occupied by one user or can be demised into multiple suites to satisfy users with smaller space requirements. Built in 1984, the property has been recently renovated and historically used primarily for manufacturing, storage and distribution. Plenty of power on-site to suit any tenants power needs.