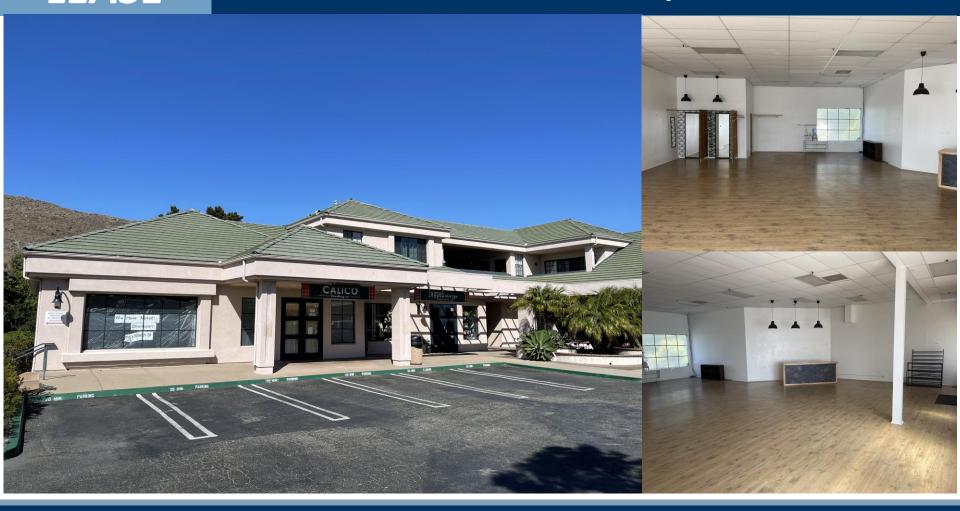

#### PROPERTY DESCRIPTION

Located in the prominent Crossroads Center near the majority of all new and upcoming residential developments in San Luis Obispo. Has great exposure being located on one of the busiest streets in San Luis Obispo with an annual average daily traffic (AADT) count of nearly 25,000. The Crossroads Center is a unique mixed-use development with office, retail, restaurant and residential spaces.

This 1600 square foot space includes one private restroom.

\$1.65 per square foot, NNN

3450 Broad Street, Suite 101 San Luis Obispo, CA 93401 805-548-8686 CentralCommercialGroup.com DRE# 01984692

Hank Niezen 805-748-2645 hniezen@centralcommercialgroup.com DRE# 01831075