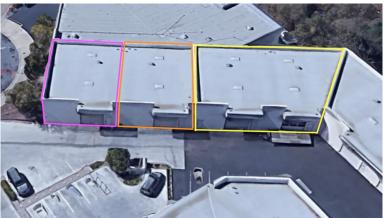

## 3424 & 3432 Roberto Court, San Luis Obispo, CA 4 Units Available August 1, 2020

<u>3432 Roberto Court, Suite A – 1716 SF</u> <u>34</u>

3432 Roberto Court, Suite B – 1628 SF

3450 Broad Street, Suite 101 San Luis Obispo, CA 93401 805-548-8686 CentralCommercialGroup.com

#### 3432 Roberto Court, Suite C/D - 3,432 SF

3450 Broad Street, Suite 101 San Luis Obispo, CA 93401 805-548-8686 CentralCommercialGroup.com