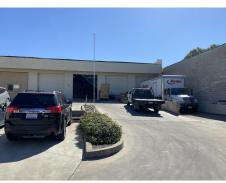

## 3424 & 3432 Roberto Court, San Luis Obispo, CA 4 Units Available August 1, 2020

3450 Broad Street, Suite 101 San Luis Obispo, CA 93401 805-548-8686 CentralCommercialGroup.com

#### 3424 & 3432 Roberto Court, San Luis Obispo, CA 4 Units Available August 1, 2020

#### **Property Characteristics**

Highly sought after industrial warehouse spaces located in the Sacramento Industrial Corridor southwest of Orcutt and Broad Street. Buildings are perfect for warehousing, distribution and light industrial businesses. Available on August 1, 2020. Individual sizes ranging from approximately 1,521 sf up to 10,366 sf. Take all of it or a single unit. Lease rates starting at \$2000 per month gross, makes this one of the most cost-effective industrial spaces available on the market. 3424 Roberto Court is approximately 10,366 sf with a 16' ceiling height, loading docks, large roll-up doors and approximately 3,000sf of office space. 3432 Roberto Court suites A, B and C/D combine for approximately 6,776 with 14' ceiling heights. All suites have bathrooms, but no offices. All units have plenty of power.