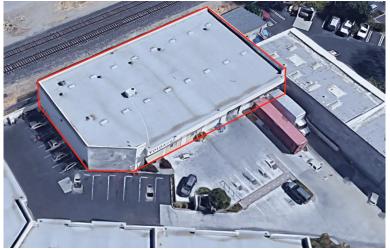

#### <u>3424 Roberto Court – 10,366 SF</u>

3450 Broad Street, Suite 101 San Luis Obispo, CA 93401 805-548-8686 <u>Central</u>CommercialGroup.com