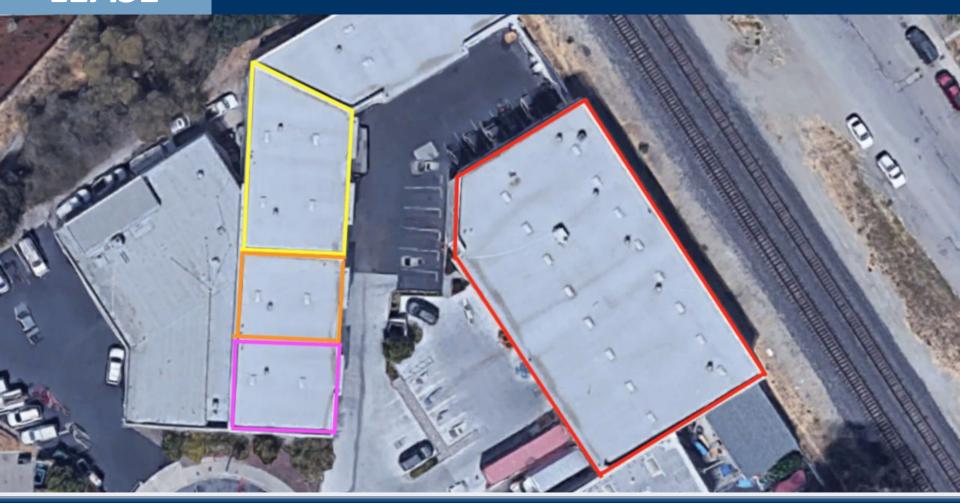

#### **Property Characteristics**

Highly sought after industrial warehouse spaces located in the Sacramento Industrial Corridor southwest of Orcutt and Broad Street. Buildings are perfect for warehousing, distribution and light industrial businesses. Available on August 1, 2020. Individual sizes ranging from approximately 1,521 sf up to 10,366 sf. Take all of it or a single unit. Lease rates starting at \$2000 per month gross, makes this one of the most cost-effective industrial spaces available on the market. 3424 Roberto Court is approximately 10,366 sf with a 16' ceiling height, loading docks, large roll-up doors and approximately 3,000sf of office space. 3432 Roberto Court suites A, B and C/D combine for approximately 6,776 with 14' ceiling heights. All suites have bathrooms, but no offices. All units have plenty of power.

<u>3424 Roberto</u>: +/- 10,368 SF - \$11,500/mo mod gross

3432 Roberto:

Suite A: LEASED +/- 1,659 SF - \$2,000/mo mod gross

Suite B: +/- 1,539 SF - \$2,000/mo mod gross Suite C: LEASED +/- 1,521 SF - \$4,000/mo mod gross

Suite D: +/- 1,539 SF - \$2,000/mo mod gross

Power: 3 phase onsite

3450 Broad Street, Suite 101 San Luis Obispo, CA 93401 805-548-8686 CentralCommercialGroup.com