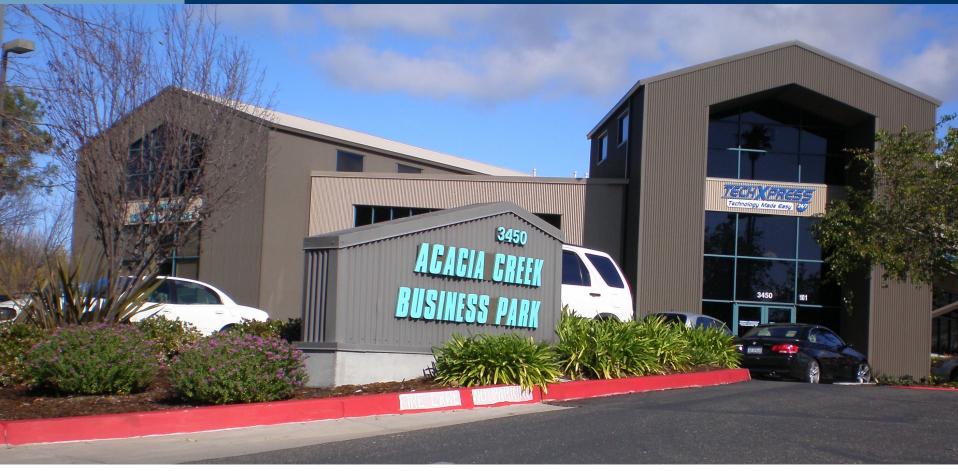

## +/-- 9,001 SF of Office Space in Acacia Creek Business Park

3450 Broad Street, Suite 107, San Luis Obispo, CA 93401

The information here has been obtained from sources deemed reliable. We have no reason to doubt its accuracy, but we do not guarantee it.

## **Property Brief**

Class A professional office space in San Luis Obispo near the Digital West Colocation Facility. A prior tenant was an international technology firm with high bandwidth needs, so the office is completely wired for heavy computer use. It has a very efficient floor plan consisting of private offices, conference rooms, a kitchen, restrooms (one with a shower) and a large bullpen area. With excellent exposure on a major arterial Broad Street/Hwy 227, Acacia Creek Business Park is conveniently located within minutes of the San Luis Obispo County Airport, Amtrak, the 101 Freeway, Edna Valley wine region and charming downtown San Luis Obispo.