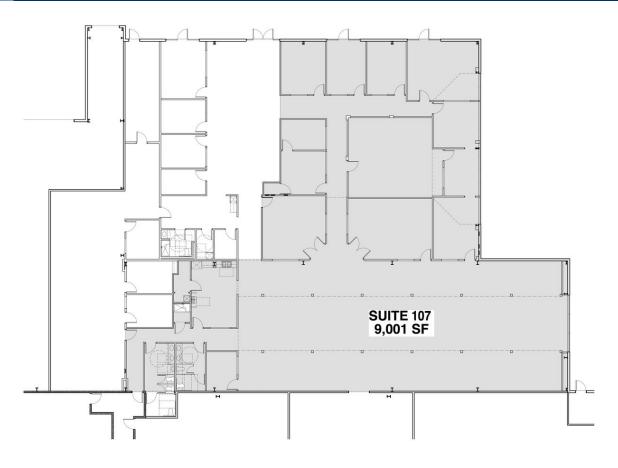

## +/-- 9,001 SF of Office Space in Acacia Creek Business Park

3450 Broad Street, Suite 107, San Luis Obispo, CA 93401

The information here has been obtained from sources deemed reliable. We have no reason to doubt its accuracy, but we do not guarantee it.

## **Property Brief**

Class A professional office space in San Luis Obispo near the Digital West Colocation Facility. A prior tenant was an international technology firm with high bandwidth needs, so the office is completely wired for heavy computer use. It has a very efficient floor plan consisting of private offices, conference rooms, a kitchen, restrooms (one with a shower) and a large bullpen area. With excellent exposure on a major arterial Broad Street/Hwy 227, Acacia Creek Business Park is conveniently located within minutes of the San Luis Obispo County Airport, Amtrak, the 101 Freeway, Edna Valley wine region and charming downtown San Luis Obispo.

Lease Rate: \$1.90/NNN/SF/Month

Suite SF: +/-- 9,001 SF

Bathroom: 2 ADA Sprinklers: Yes HVAC: Yes Zoning: CS-SP

To Show: Contact Listing Agent

The information here has been obtained from sources deemed reliable. We have no reason to doubt its accuracy, but we do not guarantee it.