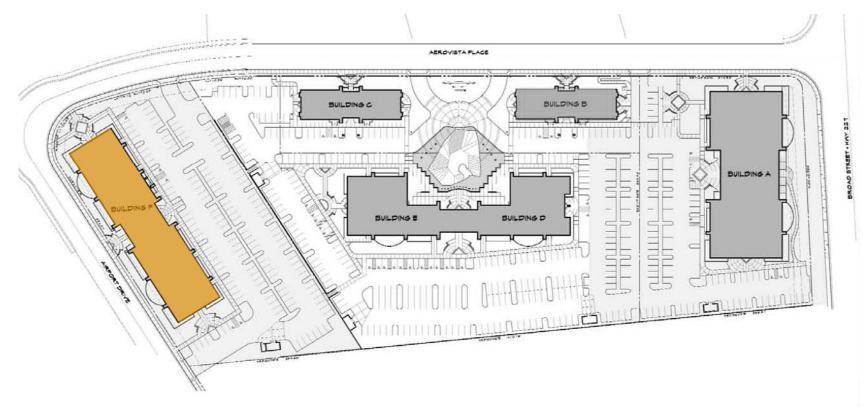

#### **Property Brief**

Professional office space available in Aerovista Business Park. Zoned for medical and office use with excellent parking. The beautiful interior consists of one large open area, two private offices and a kitchenette area. Just off of Broad St/Hwy 227 and adjacent to San Luis Obispo Airport.