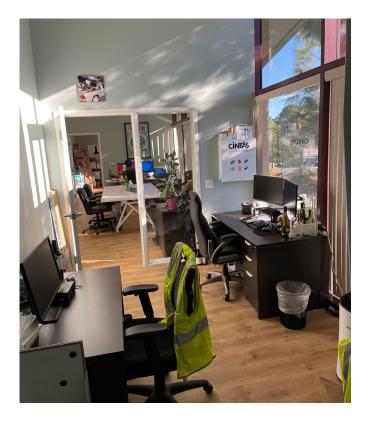

#### **Property Brief**

Professional office space available in Aerovista Business Park. Zoned for medical and office use with excellent parking. The beautiful interior consists of one large open area, two private offices and a kitchenette area. Just off of Broad St/Hwy 227 and adjacent to San Luis Obispo Airport.