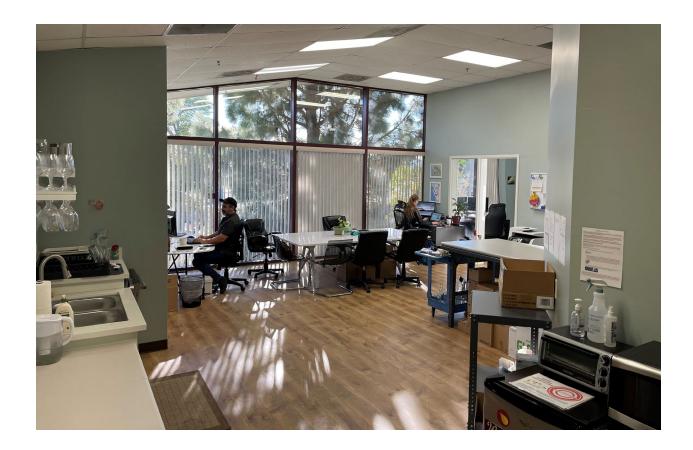

#### **Property Brief**

Professional office space available in Aerovista Business Park. Zoned for medical and office use with excellent parking. The beautiful interior consists of one large open area, two private offices and a kitchenette area. Just off of Broad St/Hwy 227 and adjacent to San Luis Obispo Airport.