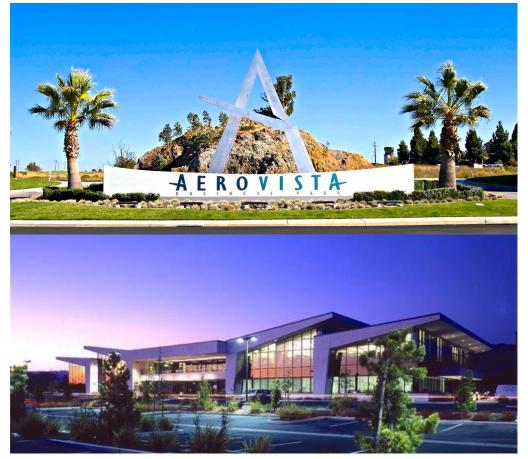

#### **Property Brief**

Professional office space available in Aerovista Business Park. Zoned for medical and office use with excellent parking. The beautiful interior consists of one large open area, two private offices and a kitchenette area. Just off of Broad St/Hwy 227 and adjacent to San Luis Obispo Airport.