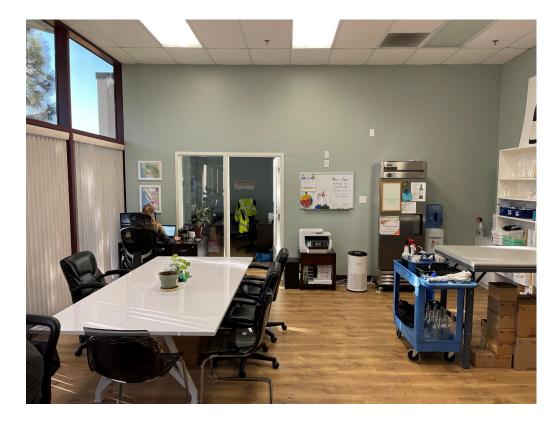

#### **Property Brief**

Professional office space available in Aerovista Business Park. Zoned for medical and office use with excellent parking. The beautiful interior consists of one large open area, two private offices and a kitchenette area. Just off of Broad St/Hwy 227 and adjacent to San Luis Obispo Airport.