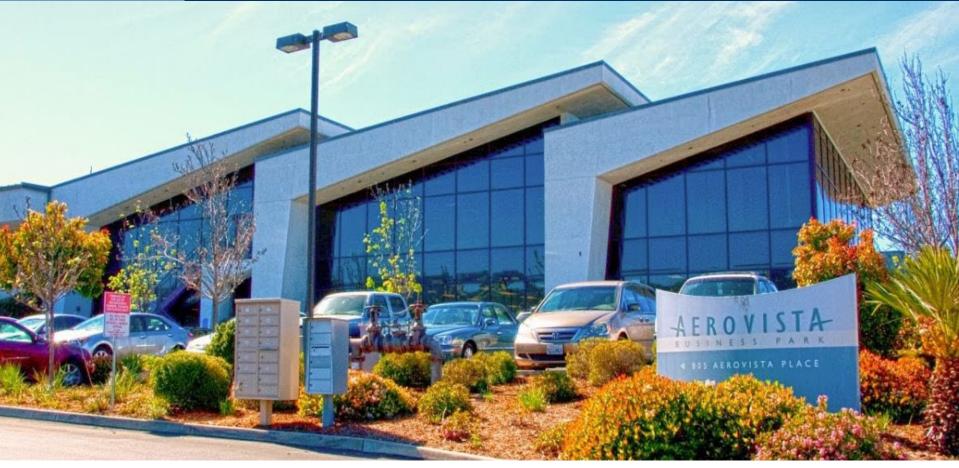

### +/-- 4,047 SF of Office Space in Aerovista Business Park

805 Aerovista Pl., Suite 205, San Luis Obispo, CA 93401

The information here has been obtained from sources deemed reliable. We have no reason to doubt its accuracy, but we do not guarantee it.

# +/-- 4,047 SF of Office Space in Aerovista Business Park

805 Aerovista Pl., Suite 205, San Luis Obispo, CA 93401

#### **Property Brief**

Professional office space available in Aerovista Business Park. Zoned for medical and office use with excellent parking. The beautiful interior consists of seven private offices, an executive style conference room, two open bullpen areas and a full size break room / kitchen. Just off of Broad St/Hwy 227 and adjacent to San Luis Obispo Airport.