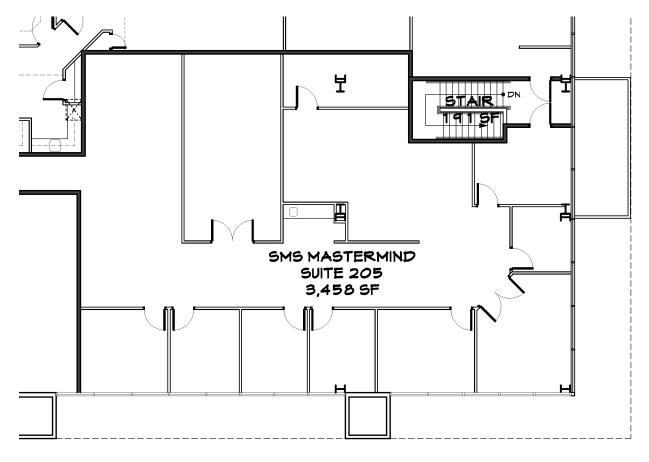

Lease Rate: \$2.00/SF NNN Suite SF: +/-- 4,047 SF

Common

Parking: 1/300SF

Floor: Second Floor

Bathroom: 2 ADA Sprinklers: Yes HVAC: Yes Zoning: BP-SP

To Show: Contact Listing Agent

The information here has been obtained from sources deemed reliable. We have no reason to doubt its accuracy, but we do not guarantee it.