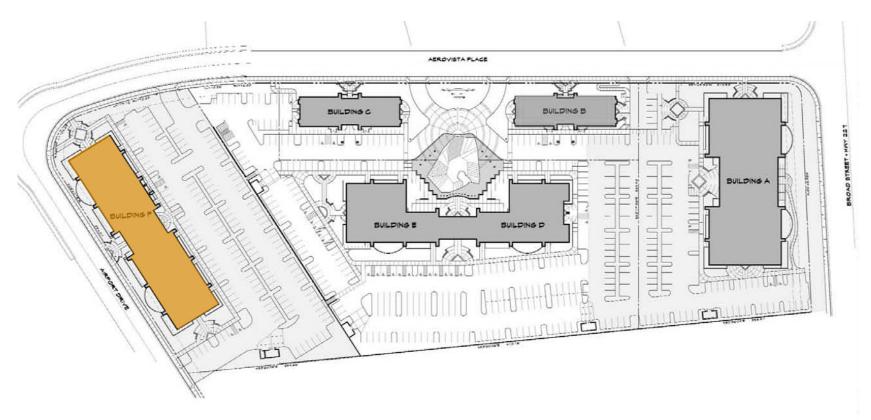

# +/-- 4,047 SF of Office Space in Aerovista Business Park

805 Aerovista Pl., Suite 205, San Luis Obispo, CA 93401

The information here has been obtained from sources deemed reliable. We have no reason to doubt its accuracy, but we do not guarantee it.