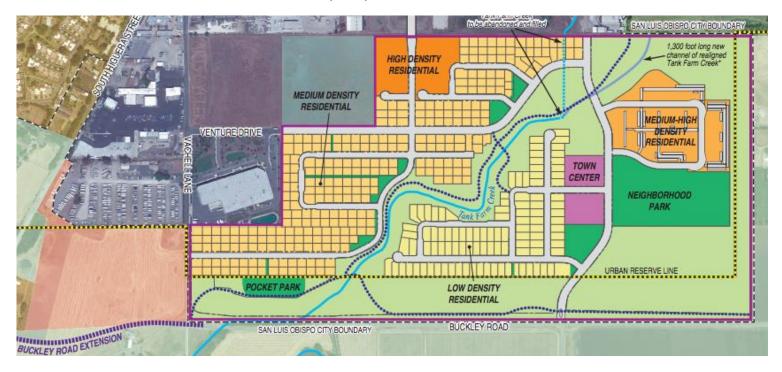

## 16 Commercial Lots on Earthwood Lane, San Luis Obispo

The project is a new, primarily residential development with up to 720 dwelling units on a 150-acre site north of Buckley Road, located within the Airport Area Specific Plan (AASP) boundaries. The project also includes 15,000 square feet of neighborhood-serving retail and office uses next to a neighborhood park, as well as the preservation of agricultural uses and open space.