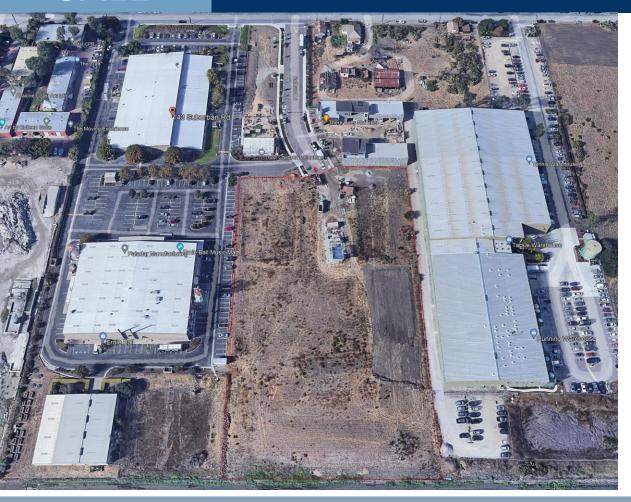

#### **PROPERTY CHARACTERISTICS**

Located off of Suburban road on the south side of San Luis Obispo, and adjacent to the new Avila Ranch development. 16 individual lots totaling approximately 145,000 square feet SF with all utilities stubbed to each lot. Lot's ranging in size from ~9001 to ~9592 square feet.

Zoning is M-SP (Manufacturing-Specific Plan).

3450 Broad Street, Suite 101 San Luis Obispo, CA 93401 805-548-8686 CentralCommercialGroup.com DRE# 01984692