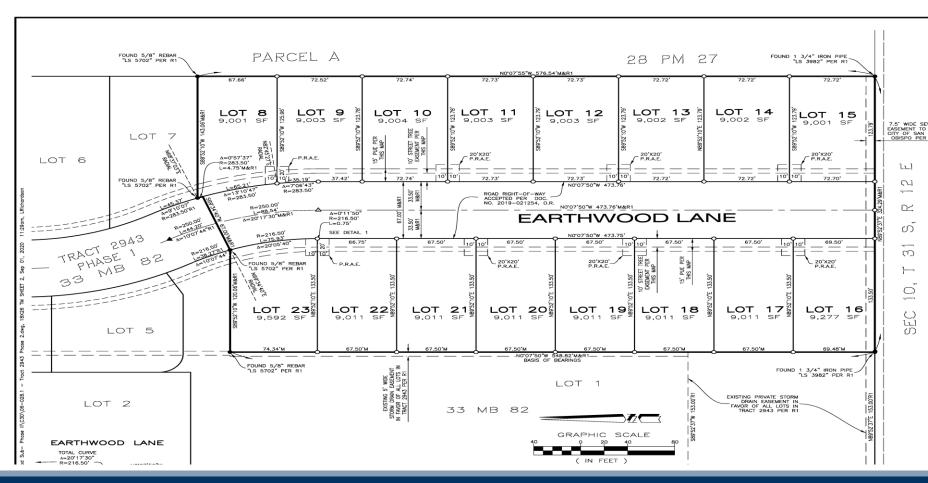

#### **PROPERTY CHARACTERISTICS**

Located off of Suburban road on the south side of San Luis Obispo, and adjacent to the new Avila Ranch development. 16 individual lots totaling approximately 145,000 square feet SF with all utilities stubbed to each lot. Lot's ranging in size from ~9001 to ~9592 square feet.

Zoning is M-SP (Manufacturing-Specific Plan).

3450 Broad Street, Suite 101 San Luis Obispo, CA 93401 805-548-8686 CentralCommercialGroup.com DRE# 01984692