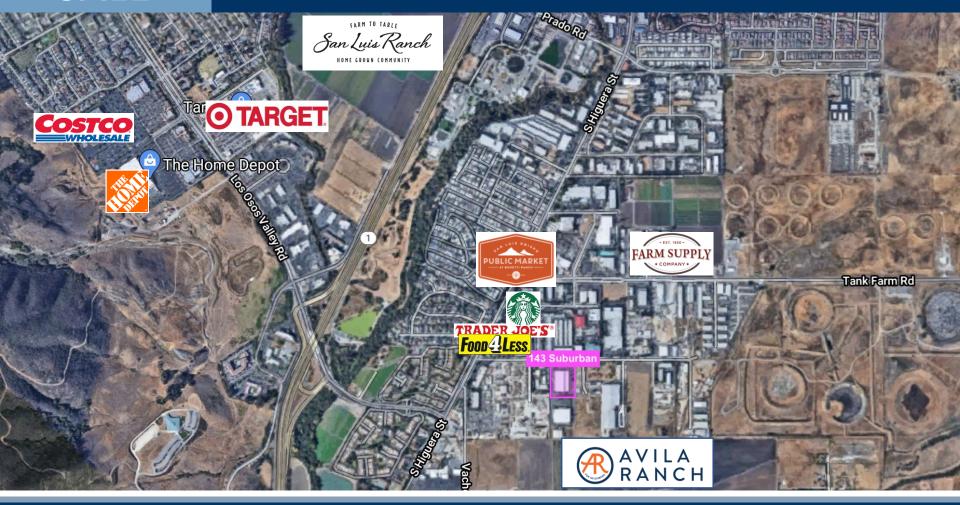

#### **PROPERTY CHARACTERISTICS**

Located off of Suburban road on the south side of San Luis Obispo, and adjacent to the new Avila Ranch development. 16 individual lots totaling approximately 145,000 square feet SF with all utilities stubbed to each lot. Lot's ranging in size from ~9001 to ~9592 square feet.

Zoning is M-SP (Manufacturing-Specific Plan).

3450 Broad Street, Suite 101 San Luis Obispo, CA 93401 805-548-8686 CentralCommercialGroup.com DRE# 01984692