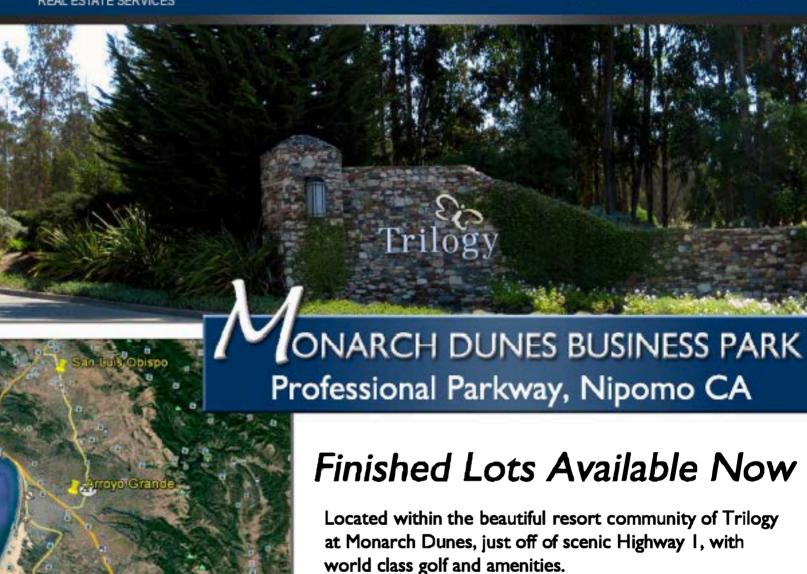

## ONARCH DUNES BUSINESS PARK Professional Parkway, Nipomo CA

Part of the Woodlands Specific Plan approved in 1998, this Business Park features 19 lots, ranging in size from 24,824 s.f. to 50,094 s.f. Located adjacent to Cabrillo Highway (Historic Highway I) at the main entrance of the project, which also serves: 2,400 residential lots, a future commercial village, Future Hotel & Senior Housing and a Butterfly Conservation Area.

These lots are in a prime location that is both visible from the street and easy to access. All lots have utilities stubbed along street and are ready for build to suit tenants.